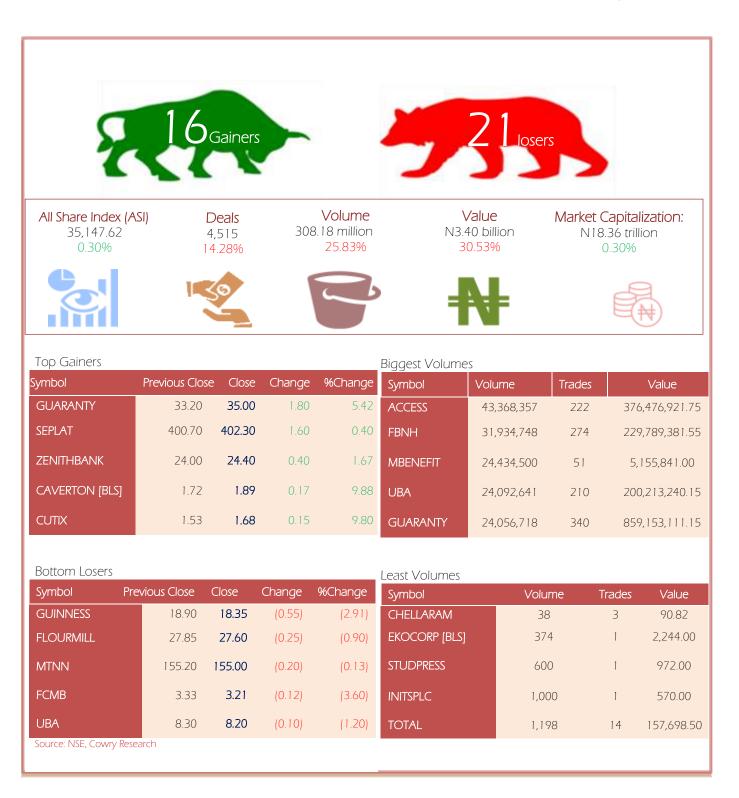

MPR: 11.50% Oct'20 Inflation Rate: 14.23% Q3 2020 Real GDP: -3.62%



www.cowryasset.com



| Symbol          | P. Close | High   | Low    | Close  | Change | %Change        | Trades   | Volume     | Valu          |
|-----------------|----------|--------|--------|--------|--------|----------------|----------|------------|---------------|
| ABCTRANS        | 0.36     | 0.36   | 0.36   | 0.36   | 0.00   | 0.00           | 6        | 11,424     | 4,072.6       |
| ACCESS          | 8.60     | 8.70   | 8.60   | 8.70   | 0.10   | 1.16           | 222      | 43,368,357 | 376,476,921.7 |
| AFRIPRUD        | 5.90     | 6.10   | 5.90   | 6.03   | 0.13   | 2.20           | 62       | 2,012,942  | 12,023,848.4  |
| AIICO           | 0.92     | 1.01   | 0.92   | 1.01   | 0.09   | 9.78           | 68       | 7,577,324  | 7,394,946.1   |
| AIRTELAFRI      | 588.50   | 5